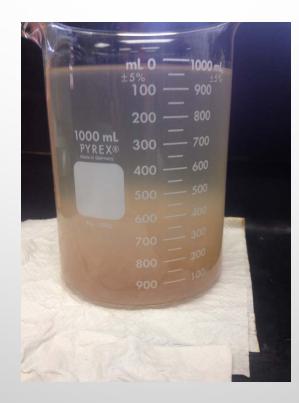

#### DURING ANNUAL ROUTINE SAMPLING...

- HIGH CYANIDE READINGS (NO WAY!?)
- TRACKING DOWN PROCESS POSSIBILITIES
- LAB STARTED SAMPLING FOR FREE CN INSTEAD OF TOTAL CN. INTERFERENCE EFFECTED FREE MORE THAN TOTAL
- SPLIT SAMPLES REVEALED A PROBLEM
- EPA ADVISED YOU CANNOT SELECTIVELY IGNORE RESULTS FROM A CERTIFIED LAB [AFTER 2<sup>ND</sup> YEAR]
- GHOST CYANIDE HITS CAUSED CONCERN WITH POTW DUE TO ADDITION OF OXIDIZER LIKE CHLORINE
- AFTER RECEIVING RESULTS EVERYONE RAISED A FLAG AND GOT COOPERATION FROM LAB.

#### CHASING A SOLUTION

- LAB BOUGHT DEP IN TO AUDIT CYANIDE PROCEDURES AND FOUND INTERFERENCES IN NON-POTABLE TESTING FROM THEIR POTABLE TESTING PROCEDURES.
- CONSULTANT SUGGESTED MORE FREQUENT SAMPLING.
- AGAIN, THE APPROACH AND RELATIONSHIP YOU HAVE WITH COLLEAGUES, CUSTOMERS, AND REGULATORS WILL GO A LONG WAY. HOWEVER...
- YOU SHOULD NEVER TAKE ADVANTAGE OF THAT.